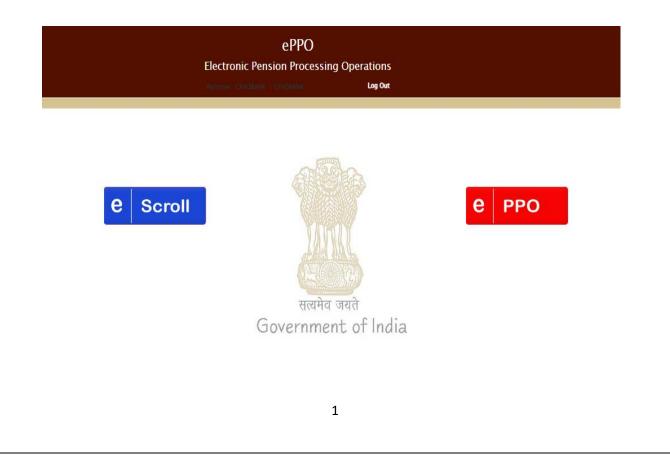

2. Please click on the "**eScroll**" button, which is highlighted in blue color.